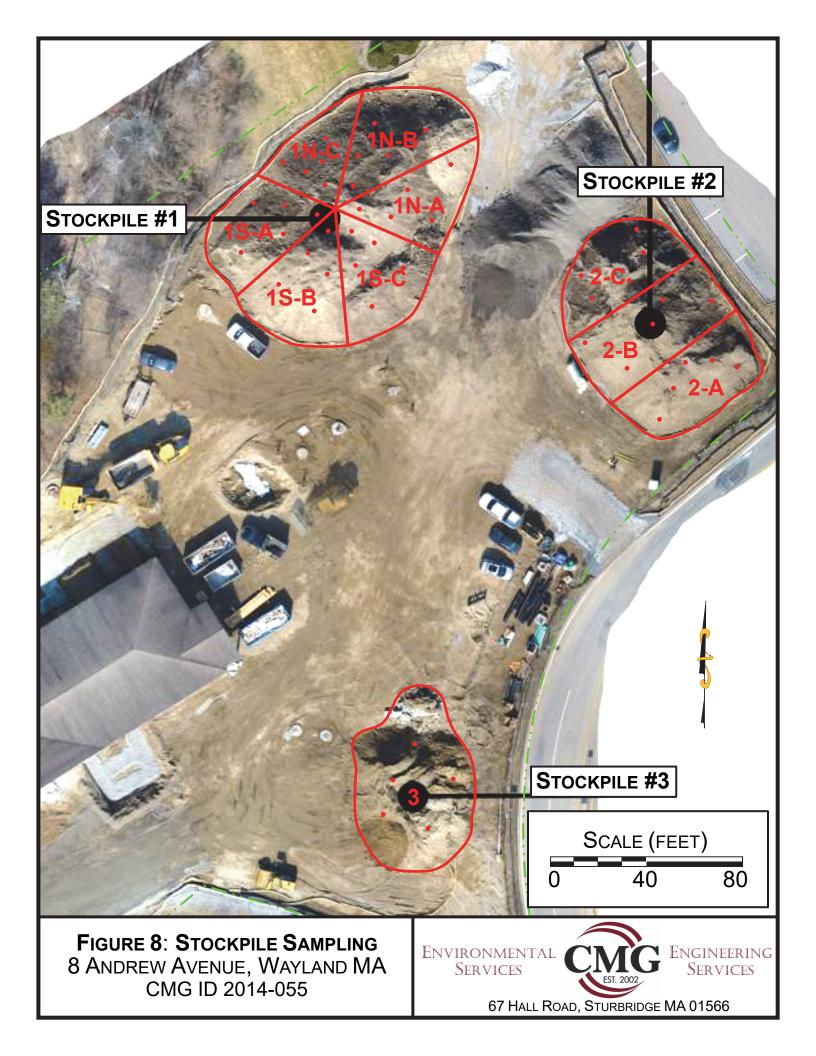

- 6:00 Opening Remarks and Roll Call 5 minutes
- 6:05 Announcements 2 minutes
- 6:07 Public Comment 5 minutes
- 6:12 Water Abatement Request 6 Bent Avenue
  - Presentation Applicant 5 minutes
  - Discussion and possible vote, BoPW 5 minutes
- 6:22 Council on Aging (COA) Request to move soil from COA to Route 20 South Landfill
  - Presentation Ben Keefe and Ben Gould (CMG Environmental) 5 minutes
  - Discussion and possible vote, BoPW 5 minutes
- 6:32 Water Rates for Fiscal Year 2025
  - Status Tom Holder and Cliff Lewis 2 minutes
  - Water Model Update Matt Abrahams 10 minutes
  - Use of Retained Earnings (RE) Presentation Mike Wegerbauer, Tom Holder, Cliff Lewis and Brian Keveny – 10 minutes
  - Board Discussion and possible votes on Model, RE and Water Fees 25 minutes
- 7:19 Outlook for Summer Water Supply
  - Summary Don Millette and Tom Holder 10 minutes
  - Discussion of summer outlook and possible Water Ban, BoPW 15 minutes
  - Board Discussion and possible vote 5 minutes