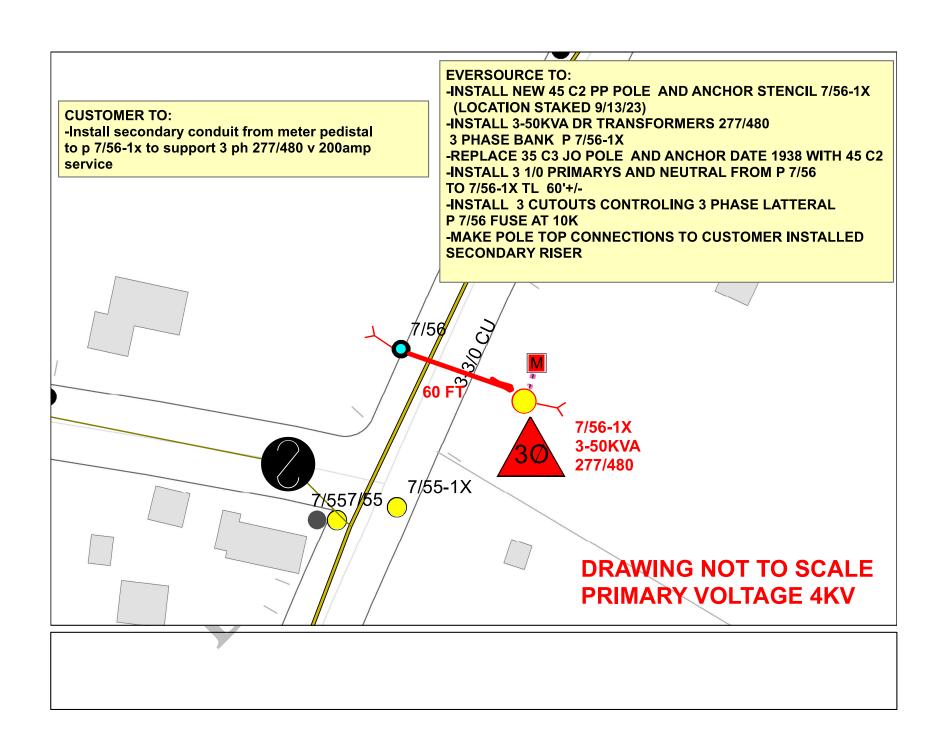

- 7:49 Transfer Station (TS) Status and Revenue Projections
  - Opening Remarks Tom Holder 2 minutes
  - Financial Materials Presentation George Uveges 10 minutes
  - TS Town Meeting (TM) Flyer Sherre Greenbaum 7 minutes
  - BoPW Discussion and possible votes on Operations, Fees and TM Flyer 11 minutes
- 8:19 Town Meeting Article 31 Establish Athletic Fields Planning Committee
  - Board Discussion and possible Sense of the Board Vote 5 minutes
- 8:24 Updates on:
  - Emergency MWRA connection Cliff Lewis and Tom Holder 10 minutes
  - Discussion and possible vote on Eversource letter 5 minutes
  - PFAS Regulations Tom Holder and Don Millette 5 minutes
  - Route 20 South Landfill Cliff Lewis and Tom Holder 5 minutes
  - 195 South Main Street Clean-up Cliff Lewis and Tom Holder 5 minutes
  - Wayland Bylaws Chapter 72-4 and possible vote- Tom Holder 5 minutes
- 8:59 Board Member Concerns 10 minutes
  - Lakeshore Drive
  - Crosswalks
  - Weston Day Care Facility
- 9:09 Approve Minutes Board of Public Works (BoPW) 5 minutes
  - February 27, 2024
- 9:14 Set dates for Upcoming Meetings Board 5 minutes
- 9:19 Topics Not Reasonably Anticipated by the Chair 48 Hours Prior to Posting, if any 5 minutes
- 9:24 Concluding Remarks 5 minutes
- 9:29 Adjourn